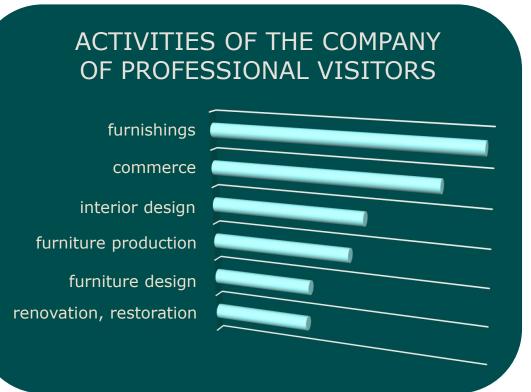

**Hungexpo Budapest** Congress and Exhibition Center (Hall D next to Entry Hall I.)

#### **OPENING HOURS:**

November 10-12, 2023.

10 a.m. to 6 p.m. (Sunday until 5 p.m.)

#### **SIMULTANEOUS EXHIBITION:**

**Autumn WEDDING Exhibition** 







## **VISITORS**

#### **TARGET GROUPS:**

### **General public**

- planning new apartment
- renovating apartment
- transform apartment

#### **Professional**

- Interior designers
- Home decorators
- Designers
- Furniture and wood industry specialists
- Architects

#### **CAMPAIGN:**

### **General public**

- billboard
- TV, radio prize game
- Facebook, Instagram, Pinterest campaign
- interior design bloggers
- online interior design portals
- other online media campaign
- DM campaign for own visitor database





## **VISITOR STATISTICS**















# **PROGRAMS**







#### PROFESSIONAL PROGRAMS

#### **GENERAL PUBLIC PROGRAMS**

- On the opening day, professional programs for interior designers and decorators
- FABUNION conference
- LOSZ round table discussions
- Introduction of the domestic design profession

- Practical demonstrations, interactive programs and advice for end users
- LOSZ interior design consultancy
- FABUNION Wood Like Workshop
- Exhibitor presentations, practical demonstrations

#### **OUR FEATURED PROFESSIONAL PARTNERS**









### **OUR INTERNATIONAL REPRESENTATIVES**

- Ms. Paula Glink, Austria, Germany, Switzerland, Messe & Marketing Michael Pittscheidt p.glink@pittscheidt.de, +49 178 323 0938, www.pittscheidt.de
- Ms. Seda Irtes, Turky, ENT/MERKÜR Fairs, sirtes@entfairs.com, +90 533 643 8864
-