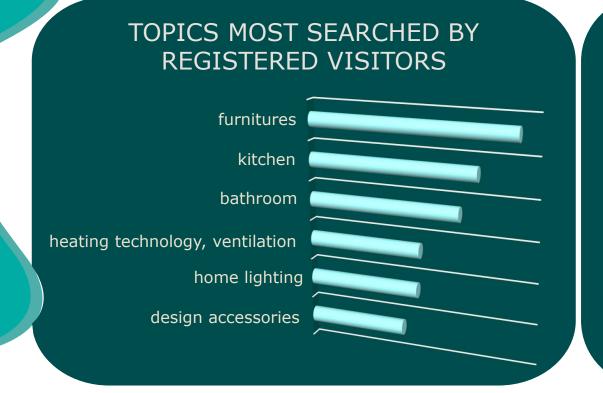

**

**Hungexpo Budapest** Congress and Exhibition Center (Hall D next to Entry Hall I.)

#### **OPENING HOURS:**

November 10-12, 2023.

10 a.m. to 6 p.m. (Sunday until 5 p.m.)

#### **SIMULTANEOUS EXHIBITION:**

**Autumn WEDDING Exhibition** 







## **VISITORS**

#### **TARGET GROUPS:**

### **General public**

- planning new apartment
- renovating apartment
- transform apartment

#### **Professional**

- Interior designers
- Home decorators
- Designers
- Furniture and wood industry specialists
- Architects

#### **CAMPAIGN:**

### **General public**

- billboard
- TV, radio prize game
- Facebook, Instagram, Pinterest campaign
- interior design bloggers
- online interior design portals
- other online media campaign
- DM campaign for own visitor database





## **VISITOR STATISTICS**















# **PROGRAMS**







#### PROFESSIONAL PROGRAMS

#### **GENERAL PUBLIC PROGRAMS**

- On the opening day, professional programs for interior designers and decorators
- FABUNION conference
- LOSZ round table discussions
- Introduction of the domestic design profession

- Practical demonstrations, interactive programs and advice for end users
- LOSZ interior design consultancy
- FABUNION Wood Like Workshop
- Exhibitor presentations, practical demonstrations

#### **OUR FEATURED PROFESSIONAL PARTNERS**









### **OUR INTERNATIONAL REPRESENTATIVES**

- Ms. Paula Glink, Austria, Germany, Switzerland, Messe & Marketing Michael Pittscheidt p.glink@pittscheidt.de, +49 178 323 0938, www.pittscheidt.de
- Ms. Seda Irtes, Turky, ENT/MERKÜR Fairs, sirtes@entfairs.com, +90 533 643 8864