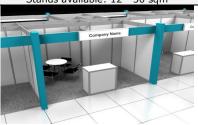

### The following services are included in the prices of the shell stands:

- Octanorm system with white walls (2,5 m high)
- Coloured front cover
- Grey carpet
- Lighting fascia board (company name)
- 1 spotlamp / 3 sq m
- 1 socket
- 1 table, 4 chairs
- 1 coat rack, 1 dustbin
- ${\bf 1}$  m high information desk with one shelf
- Closable store with 4 shelved console
- Daily hoovering
- 3kW electric connection and consumption