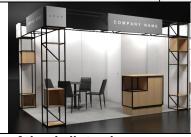

- SODEM system with white block-board walls (2,5 m high)
- Grey or beige carpet
- 1 spotlamp / 3 sq m
- 1 socket
- shelving gate
- 1 company name on fascia board
- 1 printed company logo
- closable store with shelved console
- 1 coat rack, 1 dustbin
- 1 closable information desk with one shelf
- 1 table, 4 chairs
- Closable store with 4 shelved console
- Daily hoovering
- 3kW electric connection and consumption