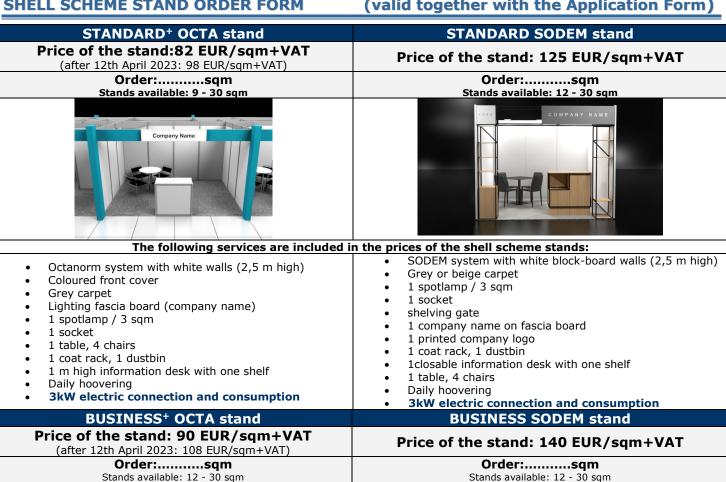

### SHELL SCHEME STAND ORDER FORM

### (valid together with the Application Form)

### The following services are included in the prices of the shell stands:

- Octanorm system with white walls (2,5 m high)
- Coloured front cover
- Grey carpet
- Lighting fascia board (company name)
- 1 spotlamp / 3 sq m
- 1 socket
- 1 table, 4 chairs
- 1 coat rack, 1 dustbin
- ${\bf 1}$  m high information desk with one shelf
- Closable store with 4 shelved console
- Daily hoovering
- 3kW electric connection and consumption

- SODEM system with white block-board walls (2,5 m high)
- Grey or beige carpet
- 1 spotlamp / 3 sq m
- 1 socket
- shelving gate
- 1 company name on fascia board
- 1 printed company logo
- closable store with shelved console
- 1 coat rack, 1 dustbin
- 1 closable information desk with one shelf
- 1 table, 4 chairs
- Closable store with 4 shelved console
- Daily hoovering
- 3kW electric connection and consumption