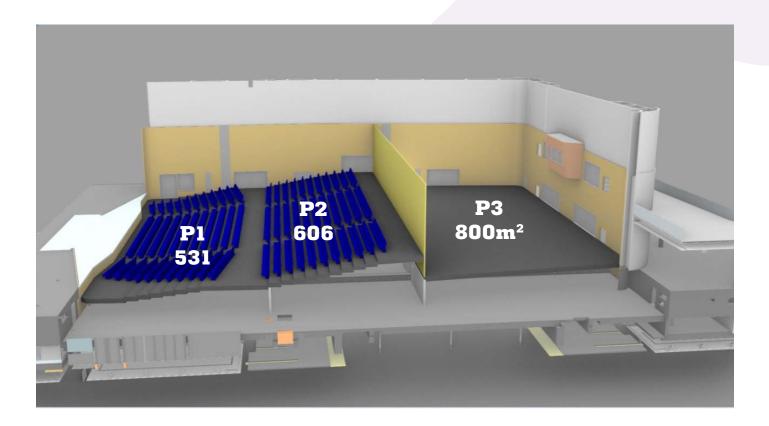

### Sectional drawing:

The auditorium is divided with a soundproof mobile wall into two parts. P1 and P2 sectors are flat, at stage level. P3 is rising row by row.

### Sectional drawing:

| CAPACITIES |                            |                            |                                 |                |
|------------|----------------------------|----------------------------|---------------------------------|----------------|
| LAYOUT     | P1<br>chairs<br>piece/m²   | P2<br>chairs<br>piece/m²   | <b>P3</b><br>chairs<br>piece/m² | Total capacity |
| 1          | 531                        | 606                        | 911                             | 2 048          |
| 2          | 531                        | 384                        | 598                             | 1 513          |
| 3          | 531                        | 606                        | 800                             | 1 134          |
| 4          | 216                        | 606                        | 911                             | 1 733          |
| 5          | <b>1 140m</b> <sup>2</sup> |                            | 598                             | 598            |
| 6          | <b>1 900m</b> <sup>2</sup> |                            |                                 |                |
| 7          | 288                        | 328                        | 462                             | 1 078          |
| 8          | 531                        | <b>1 400m</b> <sup>2</sup> |                                 | 531            |