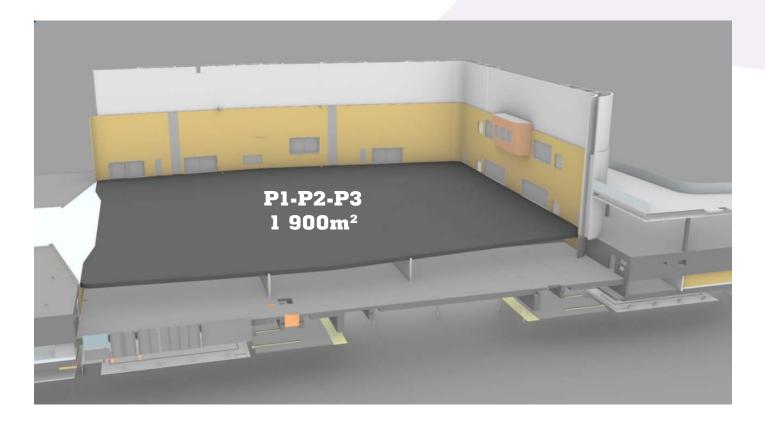

## Sectional drawing:

The auditorium is NOT divided. Sectors are flat.

### Sectional drawing:

| CAPACITIES |                            |                            |                                 |                |
|------------|----------------------------|----------------------------|---------------------------------|----------------|
| LAYOUT     | P1<br>chairs<br>piece/m²   | P2<br>chairs<br>piece/m²   | <b>P3</b><br>chairs<br>piece/m² | Total capacity |
| 1          | 531                        | 606                        | 911                             | 2 048          |
| 2          | 531                        | 384                        | 598                             | 1 513          |
| 3          | 531                        | 606                        | 800                             | 1 134          |
| 4          | 216                        | 606                        | 911                             | 1 733          |
| 5          | <b>1 140m</b> <sup>2</sup> |                            | 598                             | 598            |
| 6          | <b>1 900m</b> <sup>2</sup> |                            |                                 |                |
| 7          | 288                        | 328                        | 462                             | 1 078          |
| 8          | 531                        | <b>1 400m</b> <sup>2</sup> |                                 | 531            |