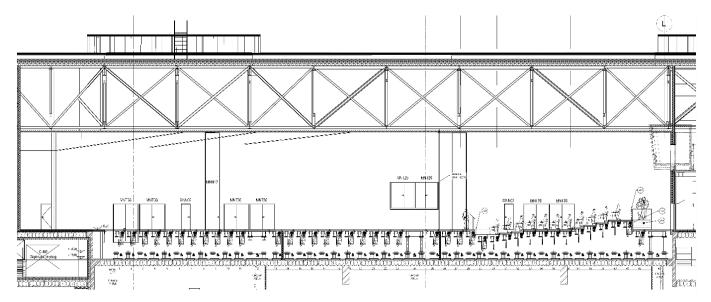

Auditorium style setting, sectors are rising row by row.

Sectional drawing:

The auditorium is divided with soundproof mobile walls into three parts. The sectors are rising row by row.

The auditorium is divided with a soundproof mobile wall into two parts. P1 and P2 sectors are rising row by row. P3 is flat.

## Sectional drawing:

The auditorium is NOT divided. P1, P2 and P3 are rising row by row.

The auditorium is divided with a soundproof mobile wall into two parts. P1 is rising row by row, P2 and P3 are flat.