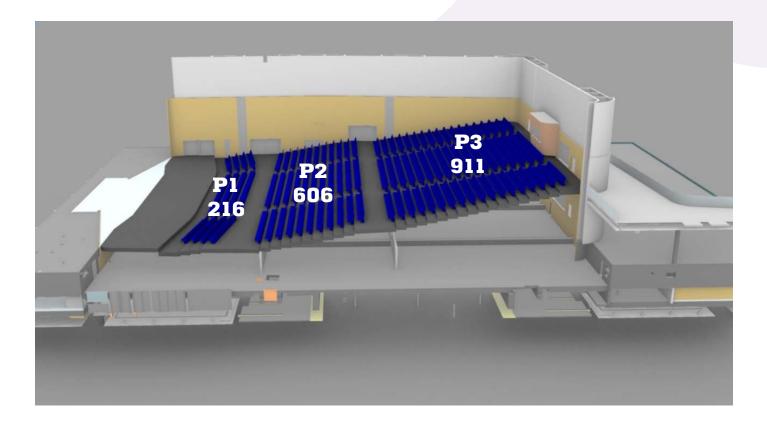

Auditorium style setting, sectors are rising row by row.

Sectional drawing:

The auditorium is divided with soundproof mobile walls into three parts. The sectors are rising row by row.

The auditorium is divided with a soundproof mobile wall into two parts. P1 and P2 sectors are rising row by row. P3 is flat.

### Sectional drawing:

| CAPACITIES |                            |                            |                                 |                |
|------------|----------------------------|----------------------------|---------------------------------|----------------|
| LAYOUT     | P1<br>chairs<br>piece/m²   | P2<br>chairs<br>piece/m²   | <b>P3</b><br>chairs<br>piece/m² | Total capacity |
| 1          | 531                        | 606                        | 911                             | 2 048          |
| 2          | 531                        | 384                        | 598                             | 1 513          |
| 3          | 531                        | 606                        | 800                             | 1 134          |
| 4          | 216                        | 606                        | 911                             | 1 733          |
| 5          | <b>1 140m</b> <sup>2</sup> |                            | 598                             | 598            |
| 6          | <b>1 900m</b> <sup>2</sup> |                            |                                 |                |
| 7          | 288                        | 328                        | 462                             | 1 078          |
| 8          | 531                        | <b>1 400m</b> <sup>2</sup> |                                 | 531            |