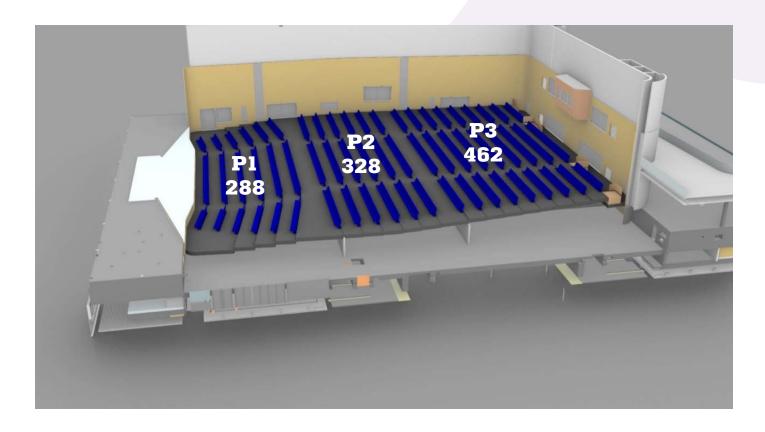

## Sectional drawing:

The auditorium is NOT divided. P1, P2 and P3 are rising row by row.

The auditorium is divided with a soundproof mobile wall into two parts. P1 is rising row by row, P2 and P3 are flat.

🎬 💷 🎵 hungexpo