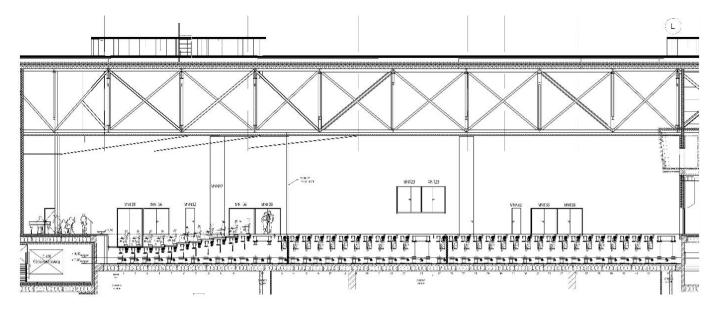

### Sectional drawing:

The auditorium is divided with a soundproof mobile wall into two parts. P1 and P2 sectors are flat, at stage level. P3 is rising row by row.