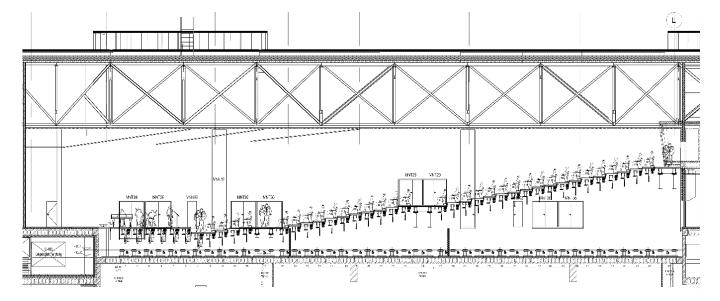

Auditorium style setting, sectors are rising row by row.

Sectional drawing:

The auditorium is divided with soundproof mobile walls into three parts. The sectors are rising row by row.

The auditorium is divided with a soundproof mobile wall into two parts. P1 and P2 sectors are rising row by row. P3 is flat.