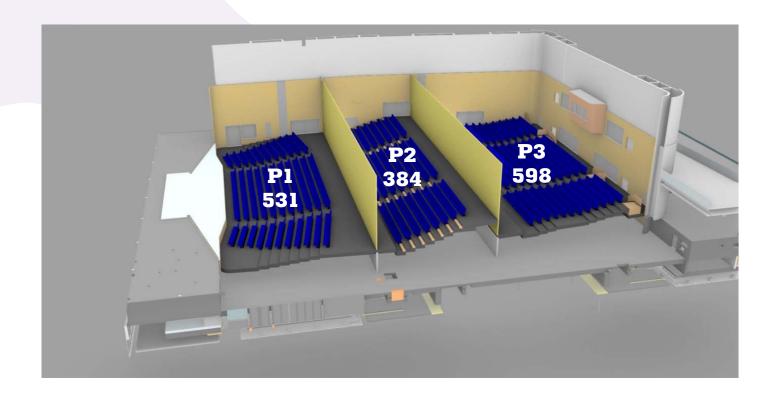

Auditorium style setting, sectors are rising row by row.

Sectional drawing:

The auditorium is divided with soundproof mobile walls into three parts. The sectors are rising row by row.

The auditorium is divided with a soundproof mobile wall into two parts. P1 and P2 sectors are rising row by row. P3 is flat.

### Sectional drawing:

| CAPACITIES |                            |                            |                                 |                |
|------------|----------------------------|----------------------------|---------------------------------|----------------|
| LAYOUT     | P1<br>chairs<br>piece/m²   | P2<br>chairs<br>piece/m²   | <b>P3</b><br>chairs<br>piece/m² | Total capacity |
| 1          | 531                        | 606                        | 911                             | 2 048          |
| 2          | 531                        | 384                        | 598                             | 1 513          |
| 3          | 531                        | 606                        | 800                             | 1 134          |
| 4          | 216                        | 606                        | 911                             | 1 733          |
| 5          | <b>1 140m</b> <sup>2</sup> |                            | 598                             | 598            |
| 6          | <b>1 900m</b> <sup>2</sup> |                            |                                 |                |
| 7          | 288                        | 328                        | 462                             | 1 078          |
| 8          | 531                        | <b>1 400m</b> <sup>2</sup> |                                 | 531            |