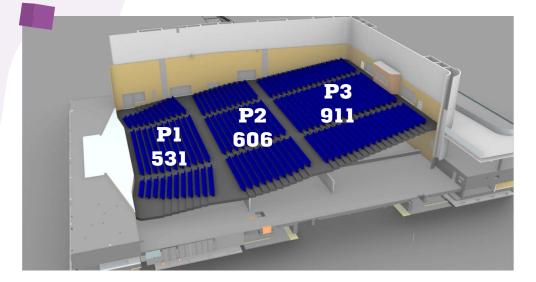

Auditorium style setting, sectors are rising row by row.

Sectional drawing:

The auditorium is divided with soundproof mobile walls into three parts. The sectors are rising row by row.

The auditorium is divided with a soundproof mobile wall into two parts. P1 and P2 sectors are rising row by row. P3 is flat.

### Sectional drawing:

| CAPACITIES |                            |                            |                                 |                |
|------------|----------------------------|----------------------------|---------------------------------|----------------|
| LAYOUT     | P1<br>chairs<br>piece/m²   | P2<br>chairs<br>piece/m²   | <b>P3</b><br>chairs<br>piece/m² | Total capacity |
| 1          | 531                        | 606                        | 911                             | 2 048          |
| 2          | 531                        | 384                        | 598                             | 1 513          |
| 3          | 531                        | 606                        | 800                             | 1 134          |
| 4          | 216                        | 606                        | 911                             | 1 733          |
| 5          | <b>1 140m</b> <sup>2</sup> |                            | 598                             | 598            |
| 6          | <b>1 900m</b> <sup>2</sup> |                            |                                 |                |
| 7          | 288                        | 328                        | 462                             | 1 078          |
| 8          | 531                        | <b>1 400m</b> <sup>2</sup> |                                 | 531            |