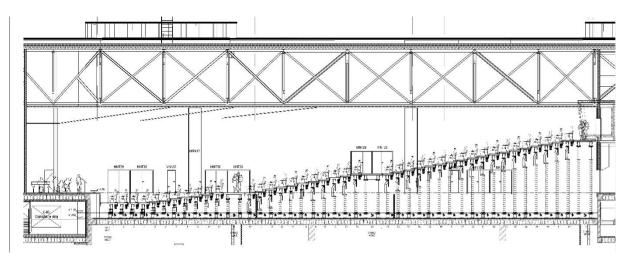

Auditorium style setting, sectors are rising row by row.

Sectional drawing:

The auditorium is divided with soundproof mobile walls into three parts. The sectors are rising row by row.

The auditorium is divided with a soundproof mobile wall into two parts. P1 and P2 sectors are rising row by row. P3 is flat.