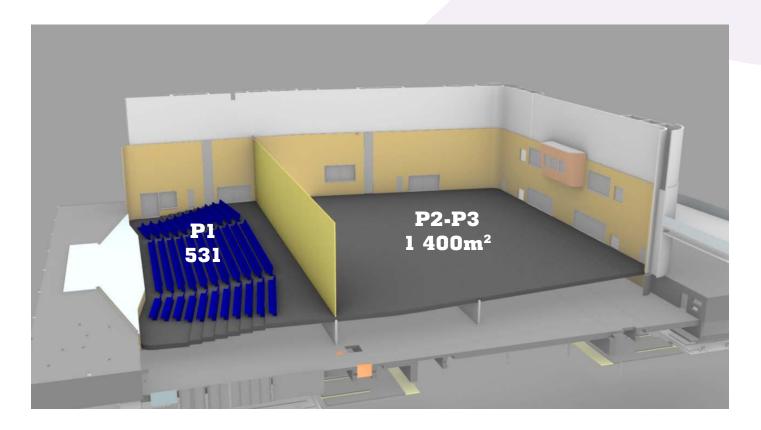

### Sectional drawing:

| CAPACITIES |                            |                            |                                 |                |
|------------|----------------------------|----------------------------|---------------------------------|----------------|
| LAYOUT     | P1<br>chairs<br>piece/m²   | P2<br>chairs<br>piece/m²   | <b>P3</b><br>chairs<br>piece/m² | Total capacity |
| 1          | 531                        | 606                        | 911                             | 2 048          |
| 2          | 531                        | 384                        | 598                             | 1 513          |
| 3          | 531                        | 606                        | 800                             | 1 134          |
| 4          | 216                        | 606                        | 911                             | 1 733          |
| 5          | <b>1 140m</b> <sup>2</sup> |                            | 598                             | 598            |
| 6          | <b>1 900m</b> <sup>2</sup> |                            |                                 |                |
| 7          | 288                        | 328                        | 462                             | 1 078          |
| 8          | 531                        | <b>1 400m</b> <sup>2</sup> |                                 | 531            |