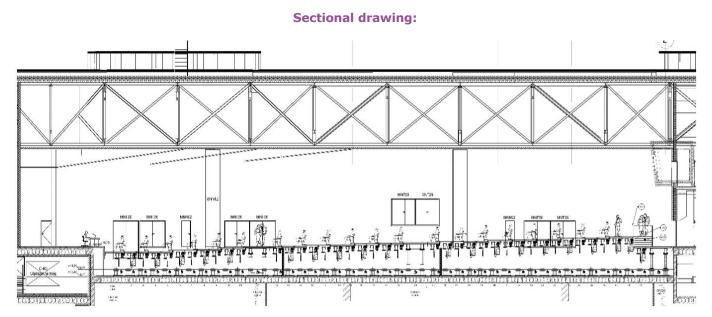

Auditorium style setting, sectors are rising row by row.

Sectional drawing:

The auditorium is divided with soundproof mobile walls into three parts. The sectors are rising row by row.

The auditorium is divided with a soundproof mobile wall into two parts. P1 and P2 sectors are rising row by row. P3 is flat.