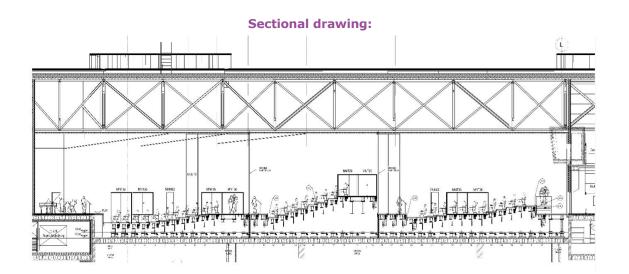

Auditorium style setting, sectors are rising row by row.

Sectional drawing:

The auditorium is divided with soundproof mobile walls into three parts. The sectors are rising row by row.

The auditorium is divided with a soundproof mobile wall into two parts. P1 and P2 sectors are rising row by row. P3 is flat.