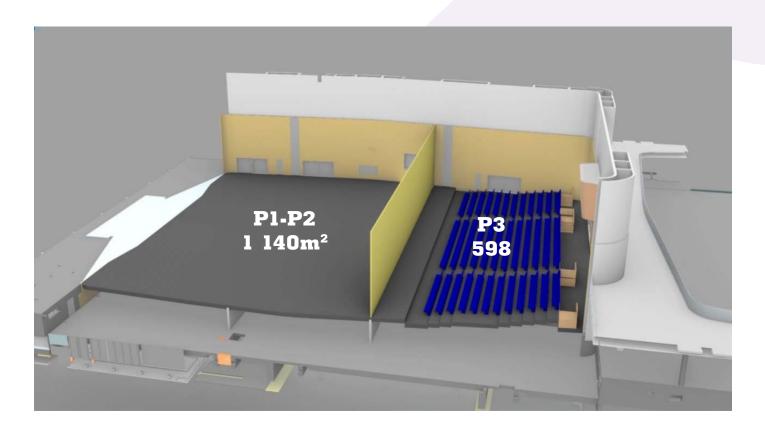

Auditorium style setting, sectors are rising row by row.

Sectional drawing:

The auditorium is divided with soundproof mobile walls into three parts. The sectors are rising row by row.

The auditorium is divided with a soundproof mobile wall into two parts. P1 and P2 sectors are rising row by row. P3 is flat.

## Sectional drawing:

The auditorium is NOT divided. P1, P2 and P3 are rising row by row.

The auditorium is divided with a soundproof mobile wall into two parts. P1 is rising row by row, P2 and P3 are flat.

### Sectional drawing:

| CAPACITIES |                            |                            |                                 |                |
|------------|----------------------------|----------------------------|---------------------------------|----------------|
| LAYOUT     | P1<br>chairs<br>piece/m²   | P2<br>chairs<br>piece/m²   | <b>P3</b><br>chairs<br>piece/m² | Total capacity |
| 1          | 531                        | 606                        | 911                             | 2 048          |
| 2          | 531                        | 384                        | 598                             | 1 513          |
| 3          | 531                        | 606                        | 800                             | 1 134          |
| 4          | 216                        | 606                        | 911                             | 1 733          |
| 5          | <b>1 140m</b> <sup>2</sup> |                            | 598                             | 598            |
| 6          | <b>1 900m</b> <sup>2</sup> |                            |                                 |                |
| 7          | 288                        | 328                        | 462                             | 1 078          |
| 8          | 531                        | <b>1 400m</b> <sup>2</sup> |                                 | 531            |