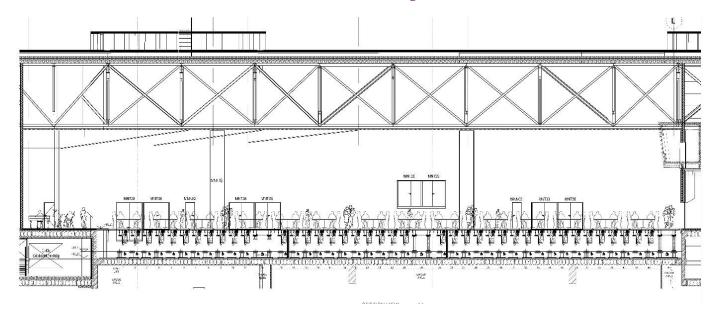

ved for disabled people: 10 pax



Auditorium style setting, sectors are rising row by row.



Sectional drawing:







The auditorium is divided with soundproof mobile walls into three parts. The sectors are rising row by row.







The auditorium is divided with a soundproof mobile wall into two parts. P1 and P2 sectors are rising row by row. P3 is flat.



Sectional drawing:







The auditorium is NOT divided. Sector P1 is partly flat (extended stage) and partly rising. P2 and P3 sectors are rising row by row.



### Sectional drawing:





The auditorium is divided with a soundproof mobile wall into two parts. P1 and P2 sectors are flat, at stage level. P3 is rising row by row.



## Sectional drawing:





The auditorium is NOT divided. Sectors are flat.



## Sectional drawing:





The auditorium is NOT divided. P1, P2 and P3 are rising row by row.







The auditorium is divided with a soundproof mobile wall into two parts. P1 is rising row by row, P2 and P3 are flat.



### Sectional drawing:





| CAPACITIES |                            |                            |                                 |                |
|------------|----------------------------|----------------------------|---------------------------------|----------------|
| LAYOUT     | P1<br>chairs<br>piece/m²   | P2<br>chairs<br>piece/m²   | <b>P3</b><br>chairs<br>piece/m² | Total capacity |
| 1          | 531                        | 606                        | 911                             | 2 048          |
| 2          | 531                        | 384                        | 598