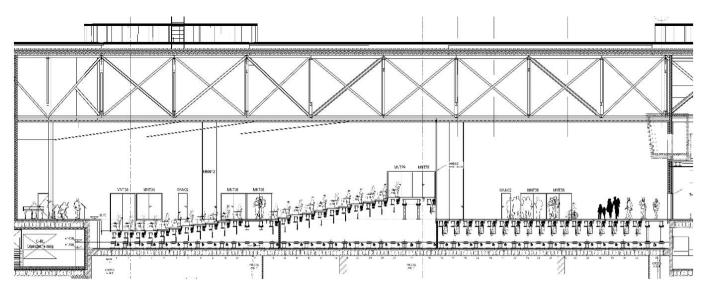

Auditorium style setting, sectors are rising row by row.

Sectional drawing:

The auditorium is divided with soundproof mobile walls into three parts. The sectors are rising row by row.

The auditorium is divided with a soundproof mobile wall into two parts. P1 and P2 sectors are rising row by row. P3 is flat.