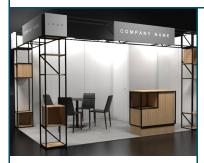

l 19-22 February 2026

**HUNGEXPO Budapest Congress and Exhibition Center** 

https://utazas.hungexpo.hu/en/; utazas@hungexpo.hu



# SHELL SCHEME STAND OFFER

### **STANDARD SODEM stand**

Stands available: 12 sqm - 30 sqm

## The following services are included in the price:



Stand Price: 158 EUR /sqm

- 2,5 m high SODEM system with white block-board walls,
- Gate with industrial style shelves,
- Grey carpet,
- 1 spotlights/3 sqm,
- 1 socket,
- 1 company name on fascia board,
- 1 printed company logo,

- 1 coat rack.
- 1 dustbin.
- 1 lockable information desk with one shelf,
- 1 table with 4 chairs,
- Daily vacuum cleaning,
- 3 kW electric connection and consumption

### **BUSINESS SODEM stand**

Stands available: 12 sqm - 30 sqm

### The following services are included in the price:



Stand Price: 179 EUR /sqm

- 2,5 m high SODEM system with white block-board walls,
- Gate with industrial style shelves,
- · Grey carpet,
- 1 spotlights/3 sqm,
- 1 company name on fascia board,
- 1 printed company logo,
- 1 coat rack,

- 1 socket,
- 1 dustbin,
- 1 lockable information desk with one shelf,
- 1 table with 4 chairs,
- 1 sqm lockable storage with shelved console,
- Daily vacuum cleaning,
- 3 kW electric connection and consumption

# **MAXI ONE BUSINESS stand**

# Stands available: 16 sqm, 20 sqm, 25 sqm and 30 sqm

# The following services are included in the price:



Stand Price: 134 EUR/sqm

- 2,5 m high OCTANORM system with white block-board walls,
- OC Maxima frame, oak details with white board at the top inside,
- Grey carpet,
- 1 oak fascia board,
- 1 KAPA fascia boar