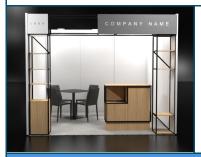

Grey carpet,
- 4,5 m high elevation on the front with banners inserted,
- 2 lamps/banners,
- 6 spotlights,
- 2 lockable information desks,
- 2 barstools,

- 3 pc 3-way socket,
- 2 tables with 8 chairs,
- 2 dustbins,
- Daily vacuum cleaning,
- 3 kW electric connection and consumption

### **Graphics:**

- 3 banners (180x205 cm)
- Information counter graphics (95x88 cm)
- In case of HEAD stand 1 additional banner is needed (+ 101 EUR)



# 48th Travel<sup>+</sup> International Tourism Exhibition and Adventure Festival 19-22 February 2026

**HUNGEXPO Budapest Congress and Exhibition Center** 

https://utazas.hungexpo.hu/en/; utazas@hungexpo.hu



# SHELL SCHEME STAND OFFER

### **STANDARD SODEM stand**

Stands available: 12 sqm - 30 sqm

## The following services are included in the price:



Stand Price: 158 EUR /sqm

- 2,5 m high SODEM system with white block-board walls,
- Gate with industrial style shelves,
- Grey carpet,
- 1 spotlights/3 sqm,
- 1 socket,
- 1 company name on fascia board,
- 1 printed company logo,

- 1 coat rack.
- 1 dustbin.
- 1 lockable information desk with one shelf,
- 1 table with 4 chairs,
- Daily vacuum cleaning,
- 3 kW electric connection and consumption

### **BUSINESS SODEM stand**

Stands available: 12 sqm - 30 sqm

### The following services are included in the price:



Stand Price: 179 EUR /sqm

- 2,5 m high SODEM system with white block-board walls,
- Gate with industrial style shelves,
- · Grey carpet,
- 1 spotlights/3 sqm,
- 1 company name on fascia board,
- 1 printed company logo,
- 1 coat rack,

- 1 socket,
- 1 dustbin,
- 1 lockable inf