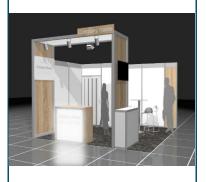

table with 4 chairs,
- Daily vacuum cleaning,
- 3 kW electric connection and consumption

### **BUSINESS SODEM stand**

Stands available: 12 sqm - 30 sqm

### The following services are included in the price:



Stand Price: 179 EUR /sqm

- 2,5 m high SODEM system with white block-board walls,
- Gate with industrial style shelves,
- · Grey carpet,
- 1 spotlights/3 sqm,
- 1 company name on fascia board,
- 1 printed company logo,
- 1 coat rack,

- 1 socket,
- 1 dustbin,
- 1 lockable information desk with one shelf,
- 1 table with 4 chairs,
- 1 sqm lockable storage with shelved console,
- Daily vacuum cleaning,
- 3 kW electric connection and consumption

# **MAXI ONE BUSINESS stand**

# Stands available: 16 sqm, 20 sqm, 25 sqm and 30 sqm

# The following services are included in the price:



Stand Price: 134 EUR/sqm

- 2,5 m high OCTANORM system with white block-board walls,
- OC Maxima frame, oak details with white board at the top inside,
- Grey carpet,
- 1 oak fascia board,
- 1 KAPA fascia board,
- 3 LED lights,
- 1 LED reflector,
- 1 lockable luminous information desk with one shelf,

- 2 pc 3-way socket,
- 1 dustbin,
- 1 bar table with 5 barstools,
- 1 OCTA storage,
- 1 fixed 42" LED TV,
- Lockable storage with shelves,
- Daily vacuum cleaning,
- 3 kW electric connection and consumption

# MAXI ONE COMFORT stand

### Stands available: 16 sqm, 20 sqm, 25 sqm and 30 sqm

# The following services are included in the price:



Stand Price: 146 EUR/sqm

- 2,5 m high OCTANORM system with white block-board walls,
- OC Maxima frame, oak details with white board at the top insid