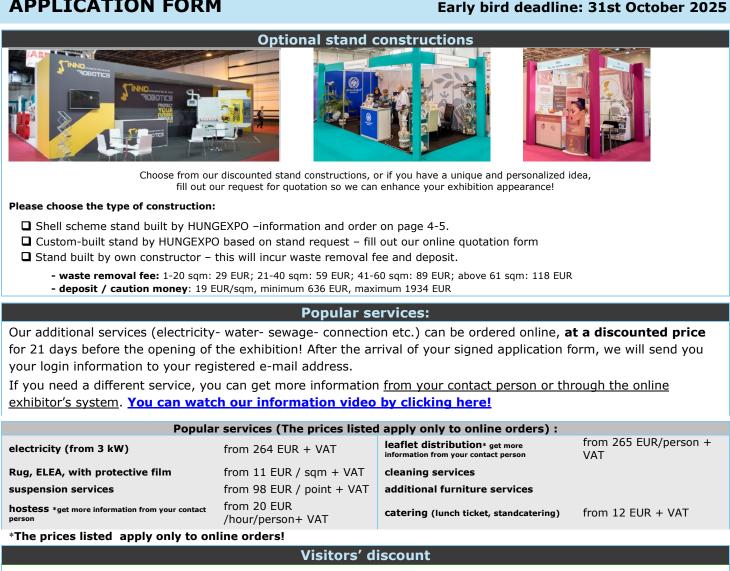

|                           |                          |            |                                                                                                                                   | 100 EUR / sqm                                                 |                                                                                                        |                                                                            |                   |                |

The price does not include the registration and marketing fee, the stand construction and other services!



34th International Boat Exhibition

19 - 22 Februray 2026 HUNGEXPO Budapest Congress and Exhibition Center www.boatshow.hu/en/: boatshow@hungexpo.hu

# APPLICATION FORM



Use our website for announcing on-site discounts during visitor communication.

I provide an on-site discount: **Q** Yes 

The uploaded coupons will be displayed on the website of the exhibition, which visitors can download and use during the event

### **Application summary**

The required area by boats: \_\_\_\_\_ pieces of boat, \_\_\_\_ sqm,

Extra space above the area of boats: (front x depth): \_\_\_\_\_ m x \_\_\_ m Hall G: sam

Type of stand construction:

Type of stand package: Basic items: space rental fee (EUR) boats (EUR) liability insurance fee (1%) (EUR) registration and marketing fee (EUR) **Discounts:** pre-registration discount (EUR) **Chosen stand constructions:** ordered shell scheme stand (EUR) ordered package (EUR) **Other items:** chosen services (electricity, water