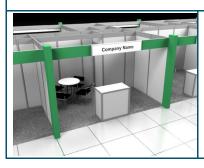

onal Boat Exhibition 20 - 23 Februray 2025

HUNGEXPO Budapest Congress and Exhibition Center www.boatshow.hu/en/; boatshow@hungexpo.hu

### **SHELL SCHEME STAND OFFER**

### STANDARD+ OCTA stand

Stands available: 9 sqm - 30 sqm

### The following services are included in the price:



Stand price: 102 EUR/ sqm

from 31 January 2025 123 EUR/sqm

- Octanorm system with white walls (2,5 m high),
- Colored front cover,
- Grey carpet,
- Lighting fascia board with company name,
- 1 spot lamp / 3 sqm,
- 1 socket,

- 1 table with 4 chairs,
- 1 coat rack,
- 1 dustbin,
- 1 m high information desk with one shelf,
- Daily vacuum cleaning,
- 3 kW electric connection and consumption

### **BUSINESS+ OCTA stand**

Stands available: 12 sqm - 30 sqm

### The following services are included in the price:



Stand price: 114 EUR/ sqm

from 31 January 2025 134 EUR/sqm

- Octanorm system with white walls (2,5 m high),
- · Colored front cover,
- Grey carpet,
- Lighting fascia board with company name,
- 1 spot lamp / 3 sqm,
- 1 socket,
- 1 table with 4 chairs,

- 1 coat rack,
- 1 dustbin,
- 1 m high information desk with one shelf,
- Closable 1,5 sqm store with a 4 shelved console,
- · Daily vacuum cleaning,
- 3 kW electric connection and consumption

### **HIGH OCTA small stand**

### Stands available: 9 sqm, 12 sqm, 15 sqm

### The following services are included in the price:



Stand price: 158 EUR/sqm

- 2,5 m high white Octanorm walls, diagonal walls on the corners,
- Grey carpet,
- 4,5 m high elevation on the front with banners inserted,
- 2 lamps/banner,
- · 6 spotlights,
- 1 lockable in